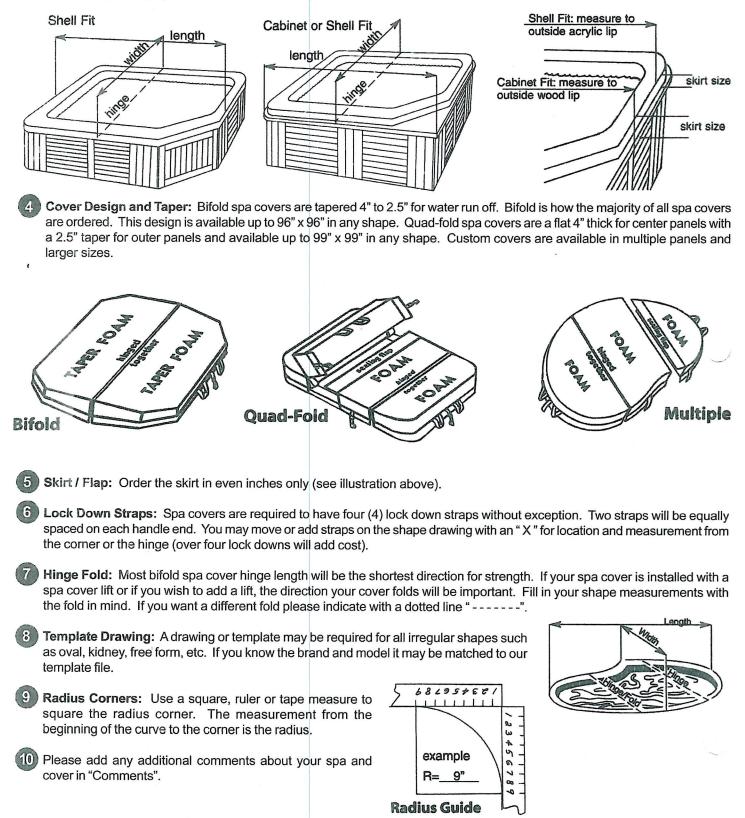

#### **Steel Spine**

Our foam cores are strengthened across the width with 16 gauge aluminum C-channels to prevent sagging or caving under heavy loads of snow.

A = 16-GAUGE ALUMINUM C-CHANNEL B = 6-MIL POLY WRAP C = TAPERED FOAM (1# & 2# foam)

Walnut

D = LOCK DOWN STRAPS

#### 2 Panel Bi-Fold Construction | 4 Locking Straps

| Foam<br>Density | Taper    | Cover Size: Up to 96"<br>Skirt: 4" | Cover Size: Up to 96"<br>Skirt: 4+" |  |  |  |
|-----------------|----------|------------------------------------|-------------------------------------|--|--|--|
|                 | 4" to 2" | \$699.99                           | \$899.99                            |  |  |  |
| 1 lb            | 5" to 3" | \$799.99                           | \$999.99                            |  |  |  |
|                 |          |                                    |                                     |  |  |  |
| 2 114           | 4" to 2" | \$814.99                           | \$1,014.99                          |  |  |  |
| 2 lb            | 5" to 3" | \$914.99                           | \$1,114.99                          |  |  |  |

\*Cover size is based on largest spa dimension. A spa cover 108" X 91" would be in the 96+" price. See sales associate for prices on spa cover sizes 96+".

All prices are subject to change without notice and are not guaranteed.

|                                                                         | Rayner Covering Systems, Inc.<br>Rayner Covering Systems, Inc.                                                                                                                                           | 363 (f) Sha. Powers.                                                                                      |  |  |  |
|-------------------------------------------------------------------------|----------------------------------------------------------------------------------------------------------------------------------------------------------------------------------------------------------|-----------------------------------------------------------------------------------------------------------|--|--|--|
| D                                                                       | ealer: Date:                                                                                                                                                                                             |                                                                                                           |  |  |  |
|                                                                         | ddress:                                                                                                                                                                                                  | Onden Demuset                                                                                             |  |  |  |
| C                                                                       | ity/ST/Zip:                                                                                                                                                                                              |                                                                                                           |  |  |  |
|                                                                         | hone/Fax:                                                                                                                                                                                                | Quote Request:                                                                                            |  |  |  |
| J                                                                       | ob Name/Customer:                                                                                                                                                                                        |                                                                                                           |  |  |  |
| 1)                                                                      | 1 lb. density       2 lb. density       3 lb. density         1-Walnut, 2-Nugget, 3-Oyster, 4-Teak,                                                                                                      | X X A A Square or                                                                                         |  |  |  |
|                                                                         | 5-Lt. Grey, 6-Charcoal, 7-Mahogany,<br>8-Old Navy, 9-Port, 10-Forest Green, 11-Black                                                                                                                     |                                                                                                           |  |  |  |
|                                                                         | Color Choice:                                                                                                                                                                                            | Note if hinge in (NEED ALL DIMENSIONS)                                                                    |  |  |  |
| 2)                                                                      | My cover is measured for a: (not water dimensions)                                                                                                                                                       | different location.<br>↓ Note if hinge in<br>different location.                                          |  |  |  |
|                                                                         | Movable/Cabinet Raised/Built-in In-Ground/Flush Fit<br>- A wide coping(edge) and in-ground spa we <b>RECOMMEND</b> scuff pads (\$128.47/panel)                                                           | Dotted line = inside square                                                                               |  |  |  |
| 3)                                                                      | Cover design: (# of panels) foam is 48" wide                                                                                                                                                             |                                                                                                           |  |  |  |
|                                                                         | Bi-Fold Tri-Fold Quad-Fold Other:<br>- 1# foam only available as in Bi-Fold sizes.                                                                                                                       | Round or Rectangle                                                                                        |  |  |  |
| 4)                                                                      | <b>Skirt Length:</b> inches (in-ground usually has no skirt)<br>- Skirts over 4" will have adt'l \$ (whole inches only).                                                                                 | Oval         w/1-4 cut corners           Note if hinge in         Note if hinge in                        |  |  |  |
| 5)                                                                      | <b>Lockdown Straps</b> will be placed in the approximate location of the X on the diagram. If you want the straps located other than where pictured, please give <b>EXACT</b> measurements (from corner, | different location.                                                                                       |  |  |  |
|                                                                         | hinge, etc).                                                                                                                                                                                             | · · ·                                                                                                     |  |  |  |
| 6)                                                                      | Hinge/Folds will be placed in the direction as pictured<br>on the diagram at right.                                                                                                                      | Square or R<br>Rectangle                                                                                  |  |  |  |
| 7)                                                                      | Using the aproximate spa shape at right, fill in the dimensions of the <b>COVER SIZE</b> (not water area) in inches.                                                                                     | w/1-4 radius corners<br>Note if hinge in -rough deck or coping<br>-handrails or grab bars                 |  |  |  |
| 8)                                                                      | Corners: inches inches                                                                                                                                                                                   | different location.                                                                                       |  |  |  |
| 9)                                                                      | Square R=Radius/Curved Cut/Angled NOTES:                                                                                                                                                                 | R = My Radius Corner(s)                                                                                   |  |  |  |
|                                                                         |                                                                                                                                                                                                          | Octagon                                                                                                   |  |  |  |
|                                                                         |                                                                                                                                                                                                          | is:"                                                                                                      |  |  |  |
| *                                                                       | We do not have accessories or hardware for spa lifts.                                                                                                                                                    | Note if hinge in<br>different location.                                                                   |  |  |  |
|                                                                         | 'Toaster Covers" are also avalable for raised or movable spas.                                                                                                                                           | ▼                                                                                                         |  |  |  |
| Th                                                                      | ey are made out of the pool cover materials (non-insulating) and                                                                                                                                         |                                                                                                           |  |  |  |
|                                                                         | fit over the spa like a grill coversee dealer for more information                                                                                                                                       | Rayner can make almost <b>ANY</b> shape of spa cover.                                                     |  |  |  |
|                                                                         | Customer:<br>My signature below indicates that I have read and verified                                                                                                                                  | Including (but not limited to) any of the above shapes                                                    |  |  |  |
|                                                                         | he information stated above to be correct.                                                                                                                                                               | with 1 or more curved or angled corners, Half Circles,<br>Triangles, Kidney, Freeform, Hexagon, Pentagon, |  |  |  |
| 5                                                                       | Signature:                                                                                                                                                                                               | Ellipse, Curvilinear Triangle, ETC Just ask. More                                                         |  |  |  |
|                                                                         | Sustomer's Signature Date                                                                                                                                                                                | information about your spa is always better than not enough information.                                  |  |  |  |
| Rayner Covering Systems, Inc., 665 Schneider Dr., South Elgin, IL 60177 |                                                                                                                                                                                                          |                                                                                                           |  |  |  |

### INSTRUCTIONS: Please mark and fax front side only.

If you know spa brand / model and year please fill in this infromation. If your spa has lip mounted air controls, buttons, or a handrail, etc., which will interfere with the spa cover fit please send a cutout template.

**Fit:** For a shell fit spa cover, measure from outside acrylic lip to outside acrylic lip. Shell fit is how the majority of spa co are ordered (see illustration area). If you prefer a cabinet fit spa cover, measure from outside wood lip to outside wood lip (see illustration). Always give dimensions in inches (ex: 69" x 89 1/2").