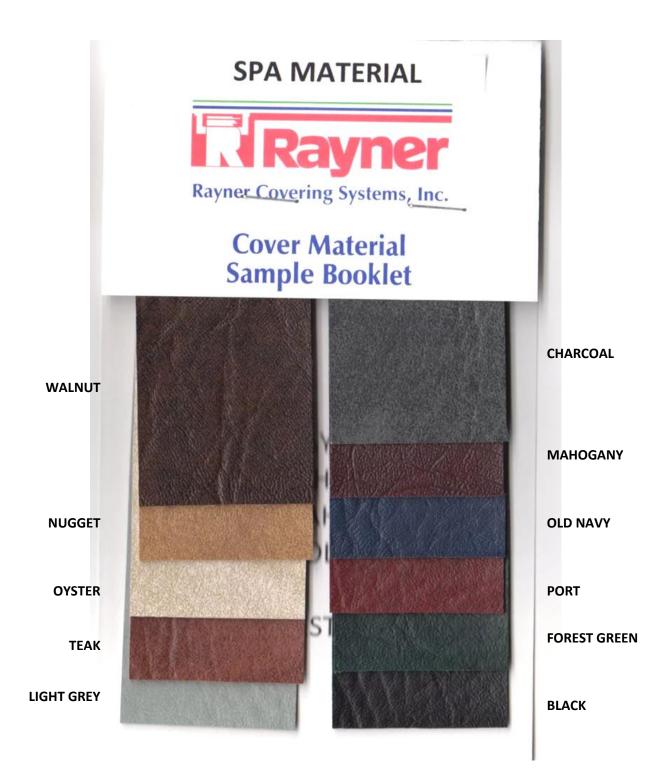

## Spa Cover Color Options:

|          |          | 17 Date |              |              |
|----------|----------|---------|--------------|--------------|
| Nugget   | Oyster   | Teak    | Light Gray   | Charcoal     |
|          |          |         |              | NOV 1-22 SIX |
| Mahogany | Old Navy | Port    | Forest Green | Black        |

|                                                                         | Rayner Covering Systems, Inc.<br>Rayner Covering Systems, Inc.                                                                                                                                           | 363 (f) Sha. Powers.                                                                                      |  |  |  |
|-------------------------------------------------------------------------|----------------------------------------------------------------------------------------------------------------------------------------------------------------------------------------------------------|-----------------------------------------------------------------------------------------------------------|--|--|--|
| D                                                                       | ealer: Date:                                                                                                                                                                                             |                                                                                                           |  |  |  |
|                                                                         | ddress:                                                                                                                                                                                                  | Onden Demuset                                                                                             |  |  |  |
| C                                                                       | ity/ST/Zip:                                                                                                                                                                                              |                                                                                                           |  |  |  |
|                                                                         | hone/Fax:                                                                                                                                                                                                | Quote Request:                                                                                            |  |  |  |
| J                                                                       | ob Name/Customer:                                                                                                                                                                                        |                                                                                                           |  |  |  |
| 1)                                                                      | 1 lb. density       2 lb. density       3 lb. density         1-Walnut, 2-Nugget, 3-Oyster, 4-Teak,                                                                                                      | X X A A Square or                                                                                         |  |  |  |
|                                                                         | 5-Lt. Grey, 6-Charcoal, 7-Mahogany,<br>8-Old Navy, 9-Port, 10-Forest Green, 11-Black                                                                                                                     |                                                                                                           |  |  |  |
|                                                                         | Color Choice:                                                                                                                                                                                            | Note if hinge in (NEED ALL DIMENSIONS)                                                                    |  |  |  |
| 2)                                                                      | My cover is measured for a: (not water dimensions)                                                                                                                                                       | different location.<br>↓ Note if hinge in<br>different location.                                          |  |  |  |
|                                                                         | Movable/Cabinet Raised/Built-in In-Ground/Flush Fit<br>- A wide coping(edge) and in-ground spa we <b>RECOMMEND</b> scuff pads (\$128.47/panel)                                                           | Dotted line = inside square                                                                               |  |  |  |
| 3)                                                                      | Cover design: (# of panels) foam is 48" wide                                                                                                                                                             |                                                                                                           |  |  |  |
|                                                                         | Bi-Fold Tri-Fold Quad-Fold Other:<br>- 1# foam only available as in Bi-Fold sizes.                                                                                                                       | Round or Rectangle                                                                                        |  |  |  |
| 4)                                                                      | <b>Skirt Length:</b> inches (in-ground usually has no skirt)<br>- Skirts over 4" will have adt'l \$ (whole inches only).                                                                                 | Oval         w/1-4 cut corners           Note if hinge in         Note if hinge in                        |  |  |  |
| 5)                                                                      | <b>Lockdown Straps</b> will be placed in the approximate location of the X on the diagram. If you want the straps located other than where pictured, please give <b>EXACT</b> measurements (from corner, | different location.                                                                                       |  |  |  |
|                                                                         | hinge, etc).                                                                                                                                                                                             | · · ·                                                                                                     |  |  |  |
| 6)                                                                      | Hinge/Folds will be placed in the direction as pictured<br>on the diagram at right.                                                                                                                      | Square or R<br>Rectangle                                                                                  |  |  |  |
| 7)                                                                      | Using the aproximate spa shape at right, fill in the dimensions of the <b>COVER SIZE</b> (not water area) in inches.                                                                                     | w/1-4 radius corners<br>Note if hinge in -rough deck or coping<br>-handrails or grab bars                 |  |  |  |
| 8)                                                                      | Corners: inches inches                                                                                                                                                                                   | different location.                                                                                       |  |  |  |
| 9)                                                                      | Square R=Radius/Curved Cut/Angled NOTES:                                                                                                                                                                 | R = My Radius Corner(s)                                                                                   |  |  |  |
|                                                                         |                                                                                                                                                                                                          | Octagon                                                                                                   |  |  |  |
|                                                                         |                                                                                                                                                                                                          | is:"                                                                                                      |  |  |  |
| *                                                                       | We do not have accessories or hardware for spa lifts.                                                                                                                                                    | Note if hinge in<br>different location.                                                                   |  |  |  |
|                                                                         | 'Toaster Covers" are also avalable for raised or movable spas.                                                                                                                                           | ▼                                                                                                         |  |  |  |
| Th                                                                      | ey are made out of the pool cover materials (non-insulating) and                                                                                                                                         |                                                                                                           |  |  |  |
|                                                                         | fit over the spa like a grill coversee dealer for more information                                                                                                                                       | Rayner can make almost <b>ANY</b> shape of spa cover.                                                     |  |  |  |
|                                                                         | Customer:<br>My signature below indicates that I have read and verified                                                                                                                                  | Including (but not limited to) any of the above shapes                                                    |  |  |  |
|                                                                         | he information stated above to be correct.                                                                                                                                                               | with 1 or more curved or angled corners, Half Circles,<br>Triangles, Kidney, Freeform, Hexagon, Pentagon, |  |  |  |
| 5                                                                       | Signature:                                                                                                                                                                                               | Ellipse, Curvilinear Triangle, ETC Just ask. More                                                         |  |  |  |
|                                                                         | Sustomer's Signature Date                                                                                                                                                                                | information about your spa is always better than not enough information.                                  |  |  |  |
| Rayner Covering Systems, Inc., 665 Schneider Dr., South Elgin, IL 60177 |                                                                                                                                                                                                          |                                                                                                           |  |  |  |